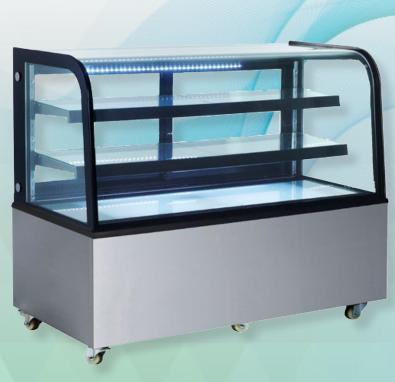

## 60-INCH CURVED GLASS DRY BAKERY DISPLAY CASE

SKU#: 56000-104

## SHOWCASE YOUR BAKED GOOS IN OUR CURVED GLASS DRY BAKERY DISPLAY CASE!

Its brilliant LED illumination will make your baked goods pop with color as well as increase product visibility for your customers. Its stainless stele construction makes it durable and has long lasting use at your restaurant. This attractive, modern display case is ideal for bakeries, coffee shops, cafe, or any establishments that sells baked goods.

## **FEATURES**

- Curved Glass Dry Bakery Display Case
- Includes LED interior to increase product visibility for customer
- Features two (2) wide shelves
- Maximum capacity of 17.7 cu. ft
- Easy-to-clean
- Stainless Steel Construction
- Durable and long-lasting
- Comes with 4 Casters