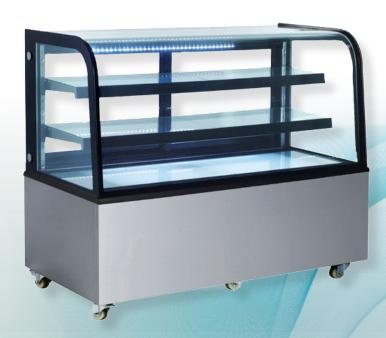

## 60-INCH CURVED GLASS DRY BAKERY DISPLAY CASE

SKU#: 56000-104

## SHOWCASE YOUR BAKED GOOS IN OUR CURVED GLASS DRY BAKERY DISPLAY CASE!

Its brilliant LED illumination will make your baked goods pop with color as well as increase product visibility for your customers. Its stainless stele construction makes it durable and has long lasting use at your restaurant. This attractive, modern display case is ideal for bakeries, coffee shops, cafe, or any establishments that sells baked goods.

## **FEATURES**

- Curved Glass Dry Bakery Display Case
- Includes LED interior to increase product visibility for customer
- Features two (2) wide shelves
- Maximum capacity of 17.7 cu. ft
- Easy-to-clean
- Stainless Steel Construction
- Durable and long-lasting
- Comes with 4 Casters